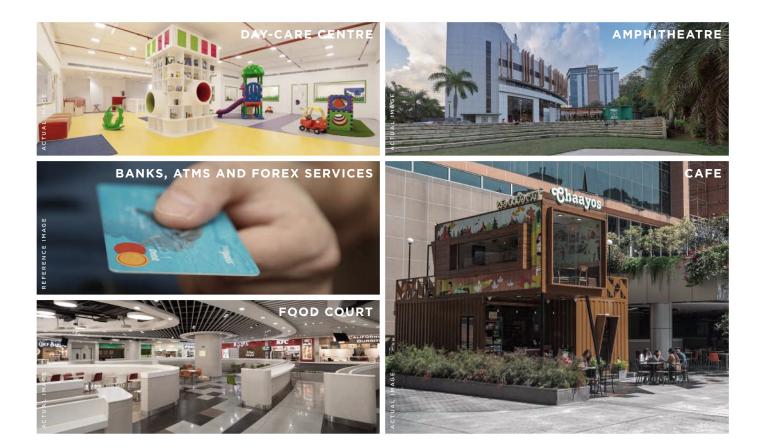

e. Bflex is thoughtfully designed to complement the work needs of your employees and ensure that they stay productive and involved.

MULTIPLE LOCATIONS



SPACE UNDER FIT-OUT: 0.7 MILLION SQ. FT DELIVERED

BUILT-TO-SUIT

OFFICES:

2.2 MILLION

SQ. FT

#### BAGMANE BTP: COSMOS





CENTRAL BUSINESS DISTRICT

BUILT-UP: 3.2 MILLION SQ. FT Planned for the new-age workforce, BTP Cosmos is more than just a workplace. It is a holistic ecosystem which offers exceptional work-life balance and recreation options beside the advanced workspaces.

Our venture of constructing a flyover connecting Cosmos to Bagmane Tech Park makes traversing between workplaces easier and quicker. This boosts connectivity, collaboration and productivity.

#### BWORLD: BAGMANE'S INTEGRATED COMMUNITY APP



#### AMENITIES



#### FACILITIES



# Thank you for reading **vantage**.

Going forward, we are committed towards bringing you all the latest news and analysis on a regular basis. If you have any feedback, suggestions or ideas, please don't hesitate to contact us. We value your inputs and would love to hear from you. Until next time, stay informed and stay connected.