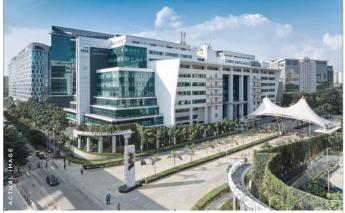

#### BAGMANE WORLD TECHNOLOGY CENTRE

Located in the only business park on the KR Puram - Marathahalli stretch of ORR, a preferred location for the top talent.

OUTER RING ROAD

CAMPUS AREA: 28 ACRES BUILT-UP:

5.5 MILLION SQ. FT