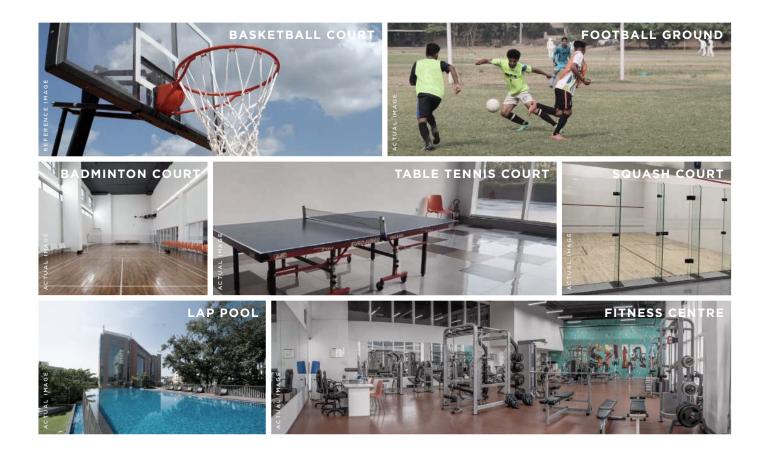

fully designed to complement the work needs of your employees and ensure that they stay productive and involved.

MULTIPLE LOCATIONS



SPACE UNDER FIT-OUT: 0.7 MILLION SQ. FT DELIVERED

BUILT-TO-SUIT

OFFICES:

2.2 MILLION

SQ. FT

#### BAGMANE BTP: COSMOS





CENTRAL BUSINESS DISTRICT

BUILT-UP: 3.2 MILLION SQ. FT Planned for the new-age workforce, BTP Cosmos is more than just a workplace. It is a holistic ecosystem which offers exceptional work-life balance and recreation options beside the advanced workspaces.

Our venture of constructing a flyover connecting Cosmos to Bagmane Tech Park makes traversing between workplaces easier and quicker. This boosts connectivity, collaboration and productivity.

#### BWORLD: BAGMANE'S INTEGRATED COMMUNITY APP



#### AMENITIES



#### FACILITIES



# Thank you for reading **vantage**.

Going forward, we are committed towards bringing you all the latest news and analysis on a regular basis. If you have any feedback, suggestions or ideas, please don't hesitate to contact us. We value your inputs and would love to hear from you. Until next time, stay informed and stay connected.