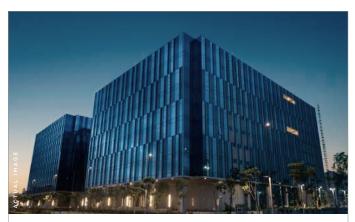

#### BAGMANE WORLD TECHNOLOGY CENTRE

Located in the only business park on the KR Puram - Marathahalli stretch of ORR, a preferred location for the top talent.

OUTER RING ROAD

CAMPUS AREA: 28 ACRES BUILT-UP:

5.5 MILLION SQ. FT